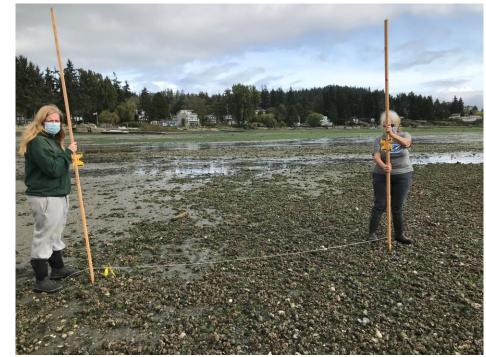

### **Transect 1 Beach Profile**

### **Transect 1 Beach Profile**

**April 2015 100 ft** 

April 2015 150 ft (Stream @ 130-140 ft)

Oct 2020 150 ft

**Transect 2** 

April 2015 100 ft

> Oct 2020 90 ft

April 2015 250 ft (Stream @ ~230 – 300 ft)