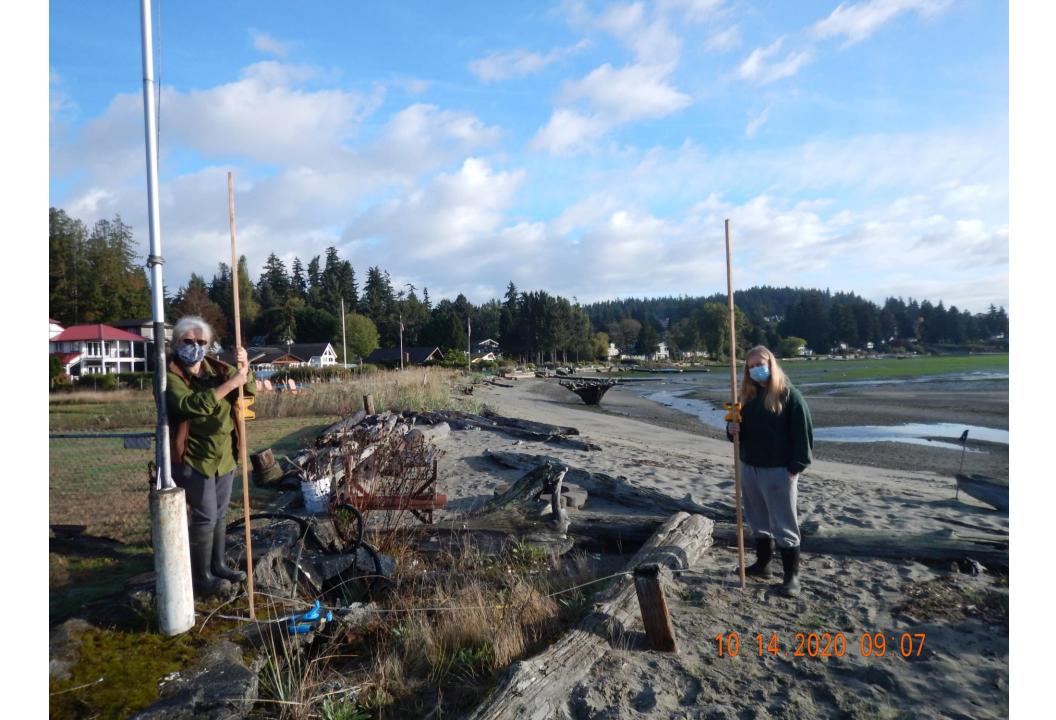

# **Beach Profiling**

- allows you to take a snapshot (cross section) of a beach at a point in time
- taking the same snapshot in different months and/or years show changes over time
- changes may be due to wave action, currents or the placement or removal of man-made structures