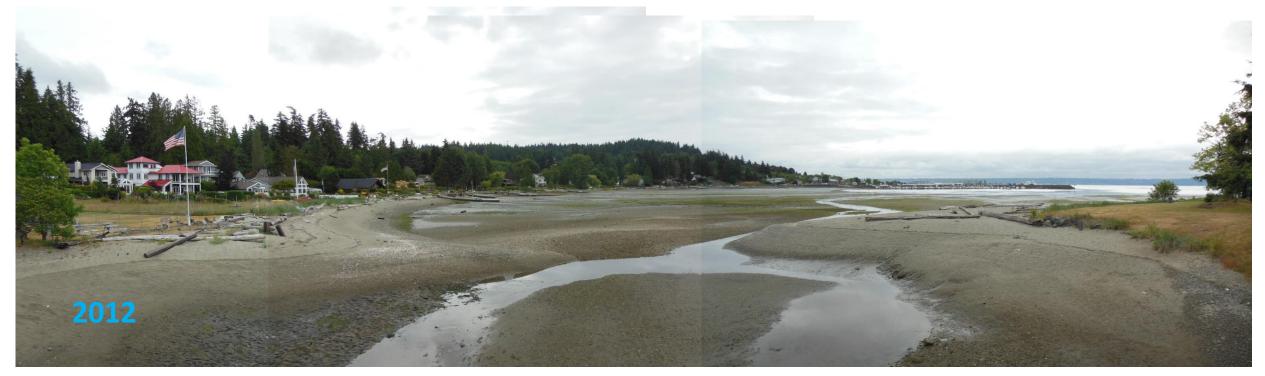

Concerns by property owners prompted Stillwaters to conduct beach profiling to document changes in sedimentation patterns in the cove after culvert removal