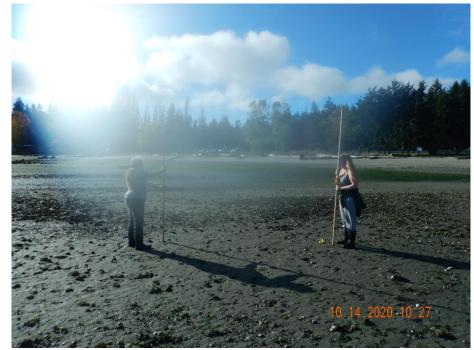

# **Beach Profiling**

- allows you to take a snapshot (cross section) of a beach at a point in time
- taking the same snapshot in different months and/or years show changes over time
- changes may be due to wave action, currents or the placement or removal of man-made structures

Concerns by property owners prompted Stillwaters to conduct beach profiling to document changes in sedimentation patterns in the cove after culvert removal