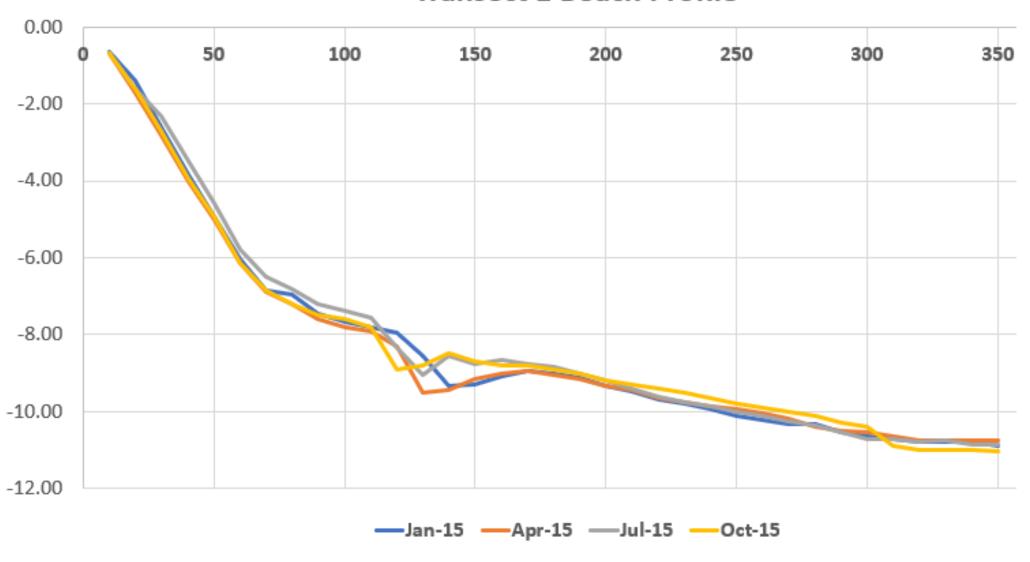

### **Transect 1 Beach Profile**

### **Transect 1 Beach Profile**

**April 2015 100 ft** 

April 2015 150 ft (Stream @ 130-140 ft)

Oct 2020 150 ft

**Transect 2** 

April 2015 100 ft

> Oct 2020 90 ft

April 2015 250 ft (Stream @ ~230 – 300 ft)

60

Transect 1 Beach Profile