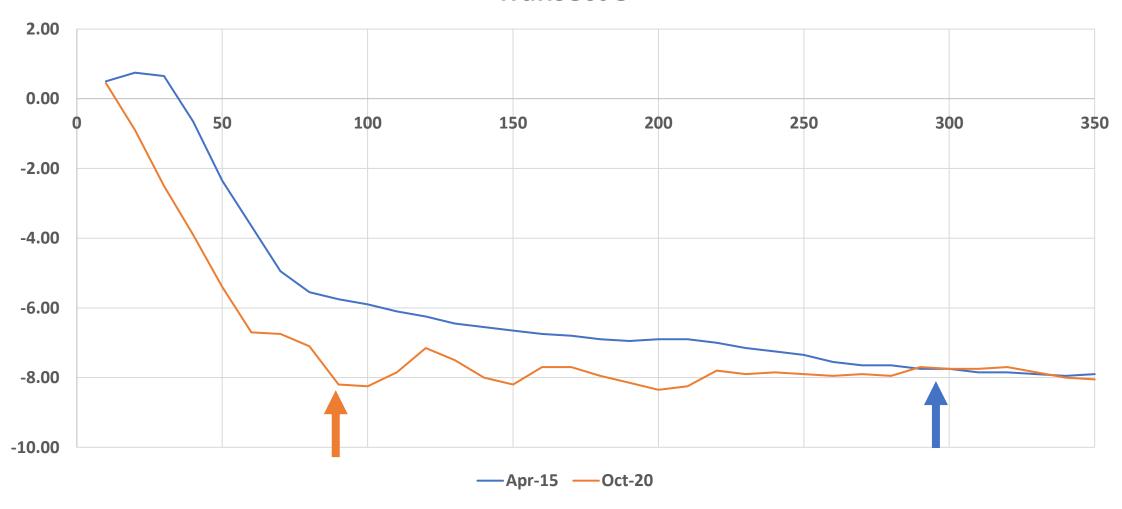

### **Transect 1 Beach Profile**

### **Transect 1 Beach Profile**

**April 2015 100 ft** 

April 2015 150 ft (Stream @ 130-140 ft)

Oct 2020 150 ft

**Transect 2** 

April 2015 100 ft

> Oct 2020 90 ft

April 2015 250 ft (Stream @ ~230 – 300 ft)

Oct 2020 250 ft

**Transect 3** 

April 2015 100 ft

> Oct 2020 90 ft

April 2015 300 ft (Stream @ 290-300)

> Oct 2020 300 ft.

Transect 1 Beach Profile

Since 2014, the main outflow of Carpenter Creek through Appletree Cove at low tide has been moving north – why?

- Build up of sediment on right bank. But why?
- Natural flow rates as opposed to flow rates increased by the restricted culvert?
- More sediment being moved out of the estuary since 2012 Fish Passage?
- More sediment and/or water moving out of the estuary since the 2018 bridge?
- More rainfall?

60

Transect 1 Beach Profile