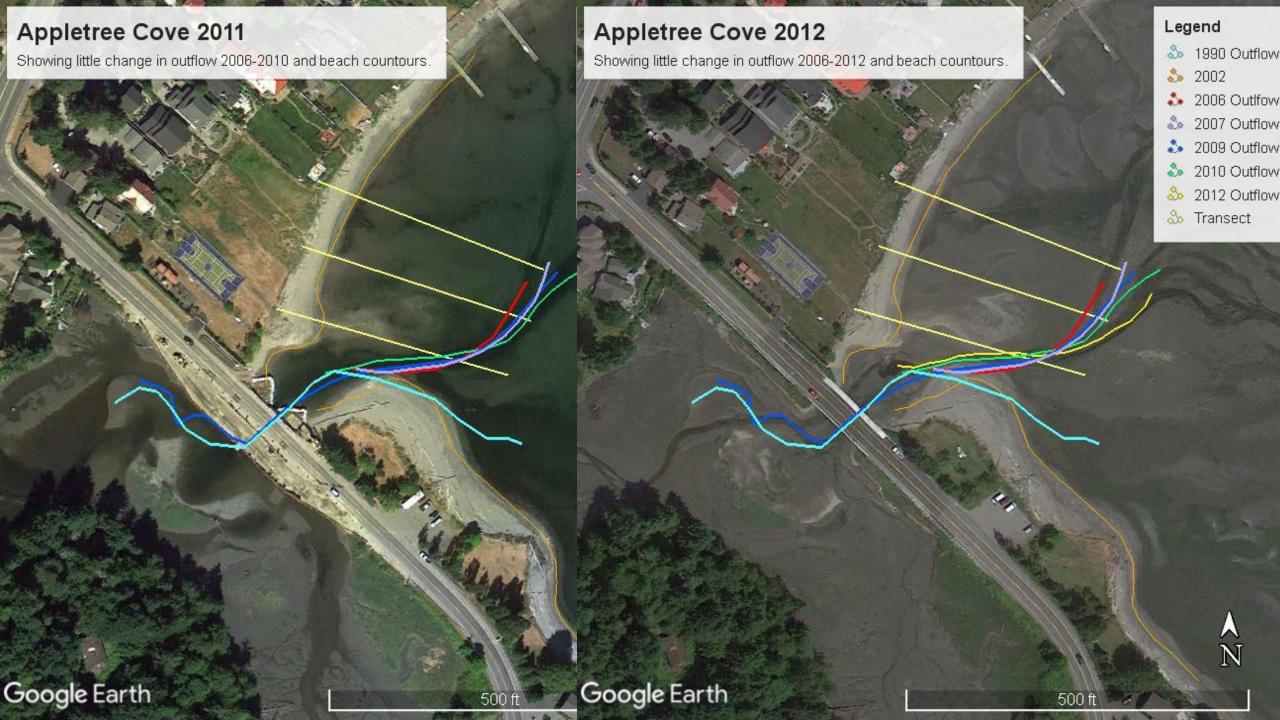

Oct 2020 250 ft

**Transect 3** 

April 2015 100 ft

> Oct 2020 90 ft

April 2015 300 ft (Stream @ 290-300)

> Oct 2020 300 ft.

Transect 1 Beach Profile

Since 2014, the main outflow of Carpenter Creek through Appletree Cove at low tide has been moving north – why?

- Build up of sediment on right bank. But why?
- Natural flow rates as opposed to flow rates increased by the restricted culvert?
- More sediment being moved out of the estuary since 2012 Fish Passage?
- More sediment and/or water moving out of the estuary since the 2018 bridge?
- More rainfall?