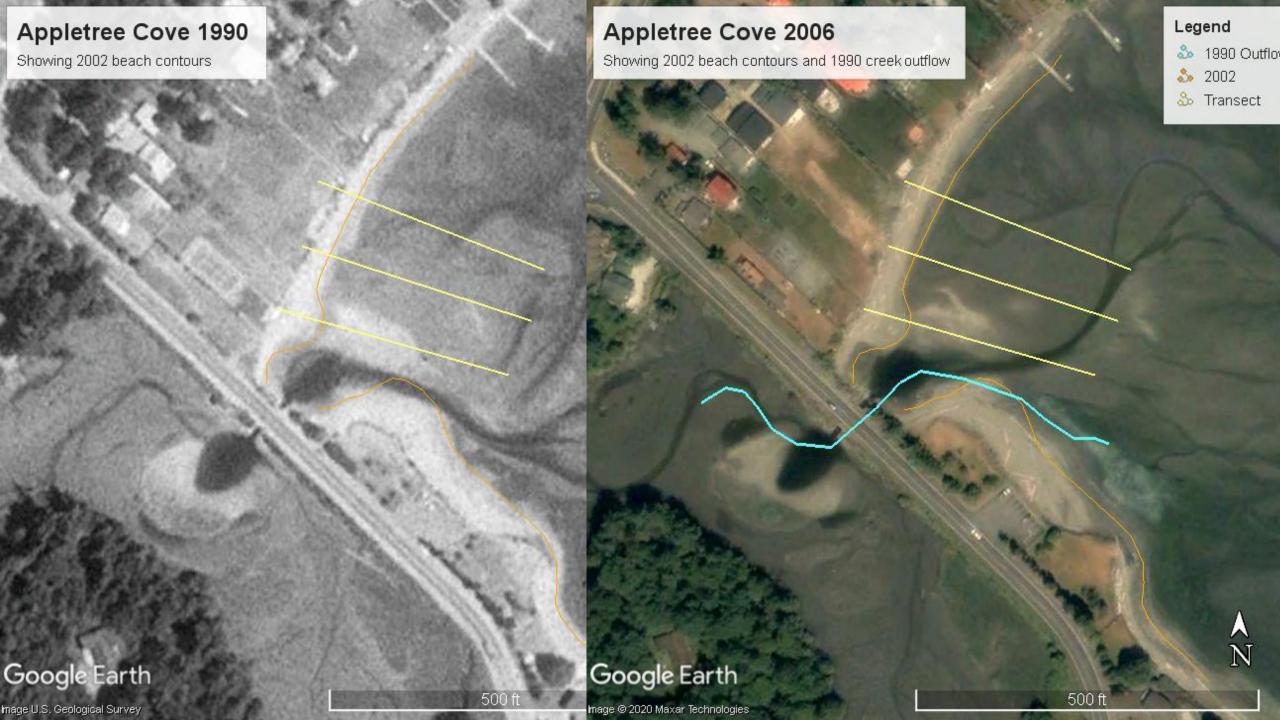

Concerns by property owners prompted Stillwaters to conduct beach profiling to document changes in sedimentation patterns in the cove after culvert removal

Oct 2020 250 ft

**Transect 3** 

April 2015 100 ft

> Oct 2020 90 ft

April 2015 300 ft (Stream @ 290-300)

> Oct 2020 300 ft.

Transect 1 Beach Profile

Since 2014, the main outflow of Carpenter Creek through Appletree Cove at low tide has been moving north – why?