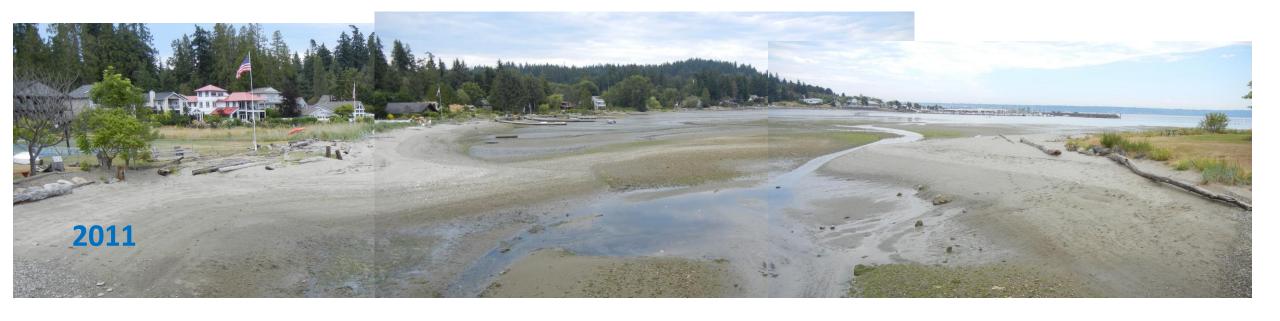

Oct 2020 250 ft

**Transect 3** 

April 2015 100 ft

> Oct 2020 90 ft

April 2015 300 ft (Stream @ 290-300)

> Oct 2020 300 ft.

Transect 1 Beach Profile

Since 2014, the main outflow of Carpenter Creek through Appletree Cove at low tide has been moving north – why?

- Build up of sediment on right bank. But why?
- Natural flow rates as opposed to flow rates increased by the restricted culvert?
- More sediment being moved out of the estuary since 2012 Fish Passage?
- More sediment and/or water moving out of the estuary since the 2018 bridge?
- More rainfall?