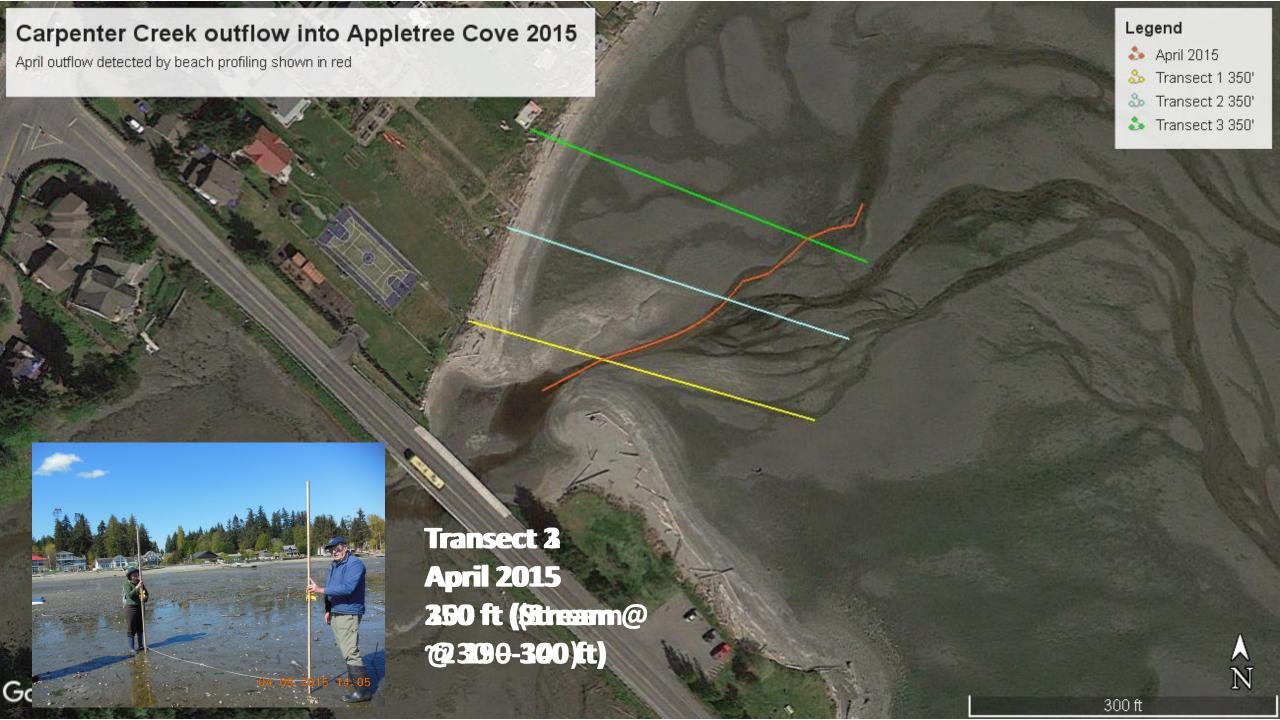

Oct 2020 250 ft

**Transect 3** 

April 2015 100 ft

> Oct 2020 90 ft

April 2015 300 ft (Stream @ 290-300)

> Oct 2020 300 ft.

Transect 1 Beach Profile

Since 2014, the main outflow of Carpenter Creek through Appletree Cove at low tide has been moving north – why?

- Build up of sediment on right bank. But why?
- Natural flow rates as opposed to flow rates increased by the restricted culvert?
- More sediment being moved out of the estuary since 2012 Fish Passage?
- More sediment and/or water moving out of the estuary since the 2018 bridge?
- More rainfall?