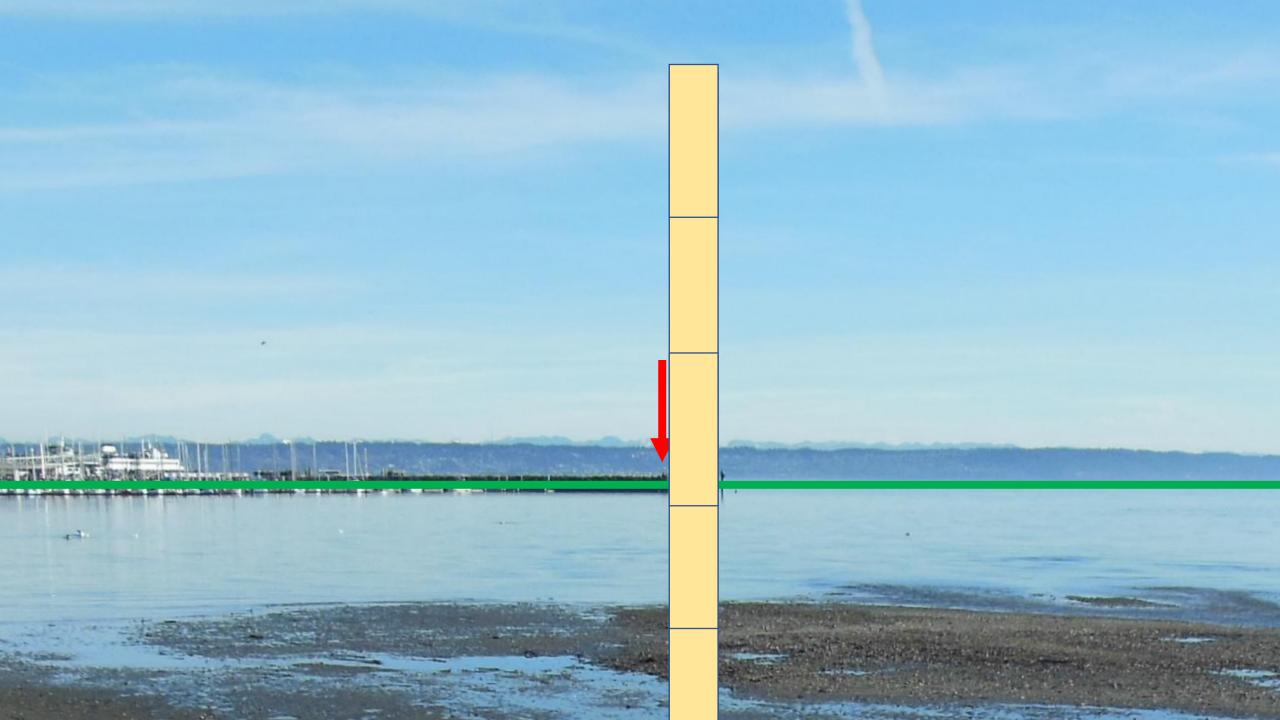

# **Beach Profiling**

- allows you to take a snapshot (cross section) of a beach at a point in time
- taking the same snapshot in different months and/or years show changes over time
- changes may be due to wave action, currents or the placement or removal of man-made structures

Concerns by property owners prompted Stillwaters to conduct beach profiling to document changes in sedimentation patterns in the cove after culvert removal