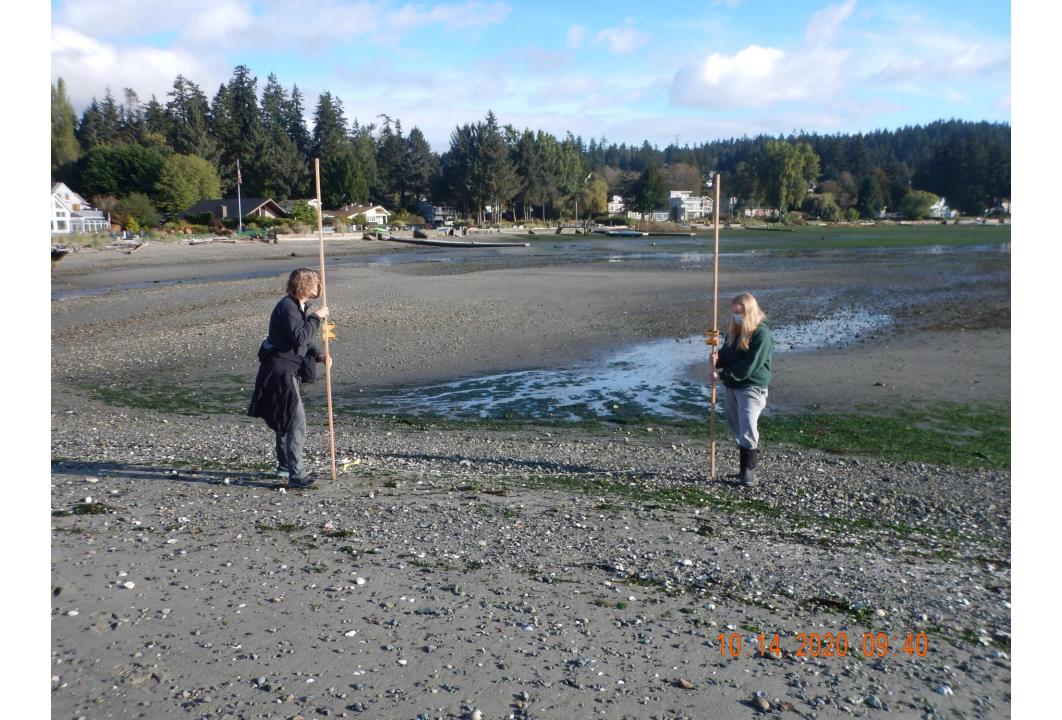

# **Beach Profiling**

- allows you to take a snapshot (cross section) of a beach at a point in time
- taking the same snapshot in different months and/or years show changes over time
- changes may be due to wave action, currents or the placement or removal of man-made structures

Concerns by property owners prompted Stillwaters to conduct beach profiling to document changes in sedimentation patterns in the cove after culvert removal