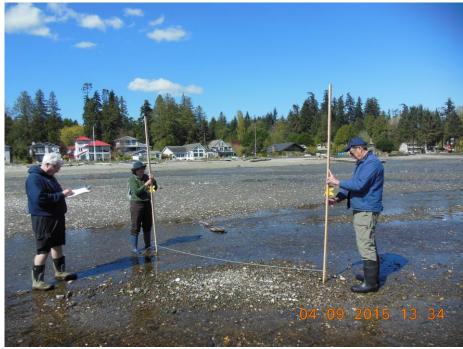

Concerns by property owners prompted Stillwaters to conduct beach profiling to document changes in sedimentation patterns in the cove after culvert removal