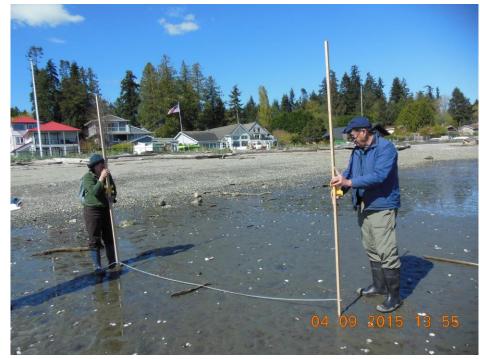

# **Beach Profiling**

- allows you to take a snapshot (cross section) of a beach at a point in time
- taking the same snapshot in different months and/or years show changes over time
- changes may be due to wave action, currents or the placement or removal of man-made structures

Concerns by property owners prompted Stillwaters to conduct beach profiling to document changes in sedimentation patterns in the cove after culvert removal