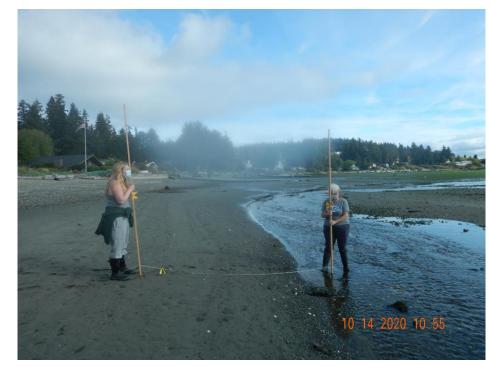

Concerns by property owners prompted Stillwaters to conduct beach profiling to document changes in sedimentation patterns in the cove after culvert removal

### **Transect 1 Beach Profile**

### **Transect 1 Beach Profile**

**April 2015 100 ft** 

April 2015 150 ft (Stream @ 130-140 ft)

Oct 2020 150 ft

**Transect 2** 

April 2015 100 ft

> Oct 2020 90 ft

April 2015 250 ft (Stream @ ~230 – 300 ft)