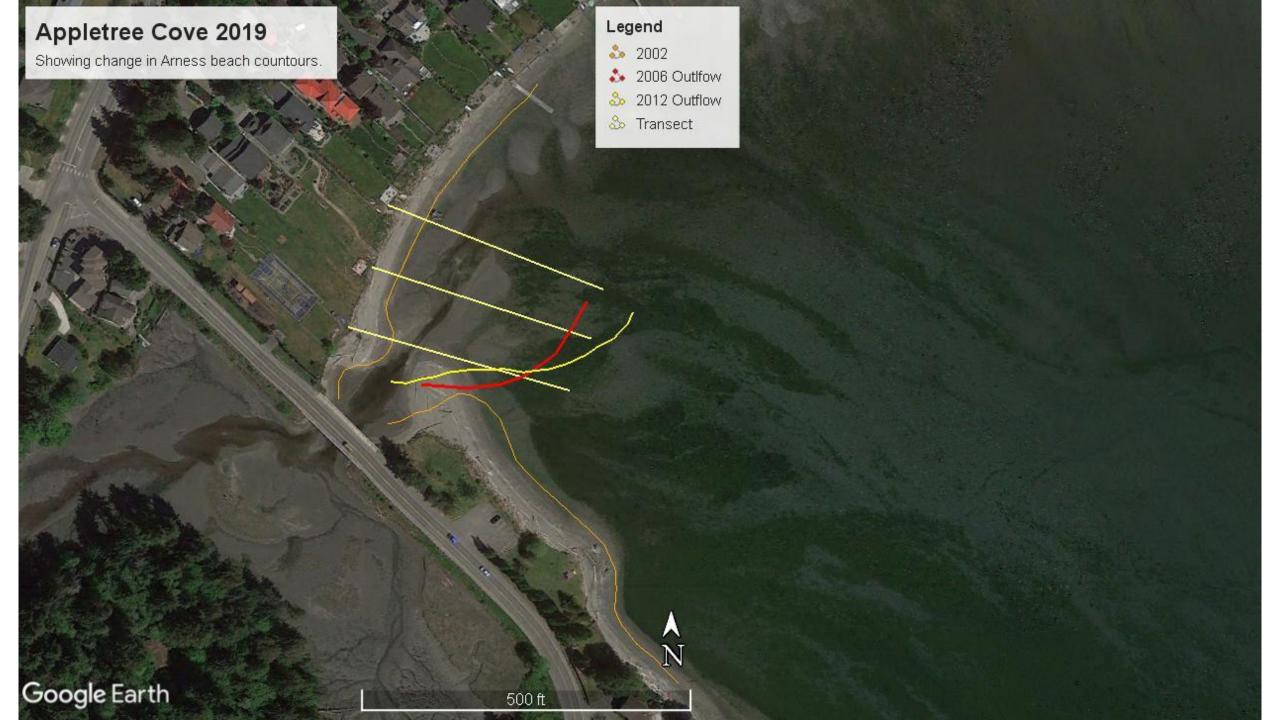

Oct 2020 250 ft

**Transect 3** 

April 2015 100 ft

> Oct 2020 90 ft

April 2015 300 ft (Stream @ 290-300)

> Oct 2020 300 ft.

Transect 1 Beach Profile

Since 2014, the main outflow of Carpenter Creek through Appletree Cove at low tide has been moving north – why?