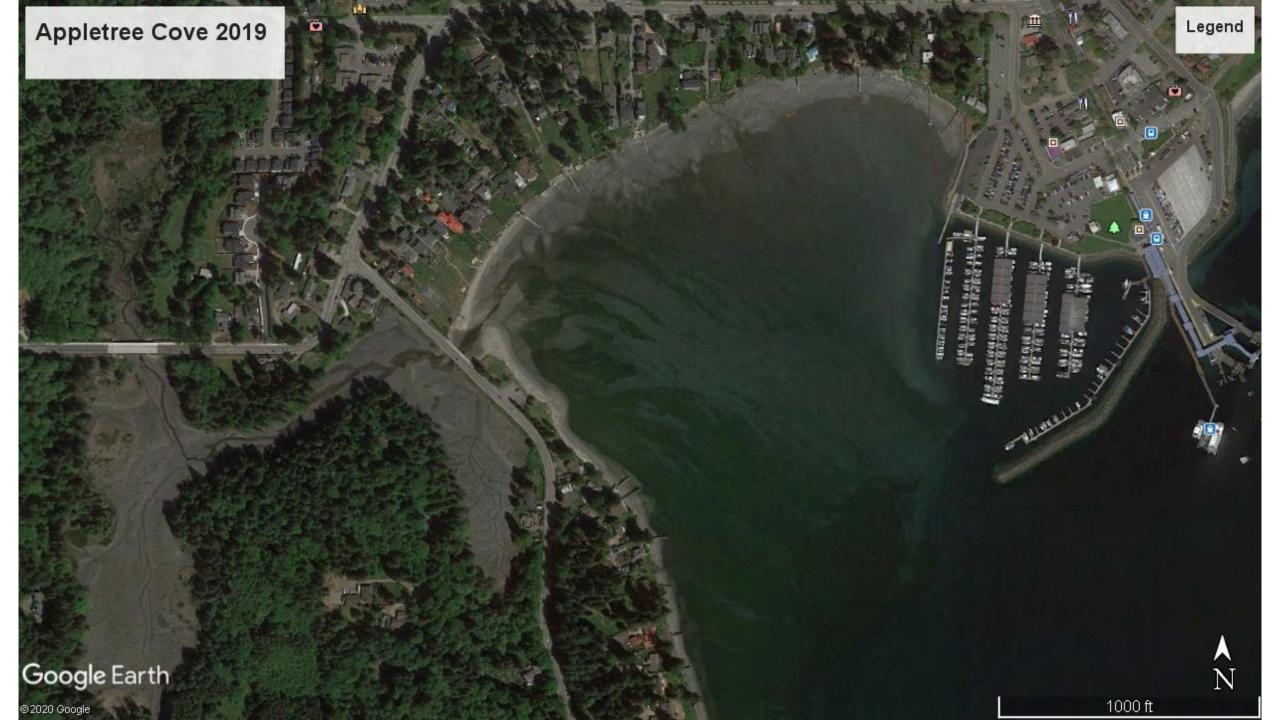

Concerns by property owners prompted Stillwaters to conduct beach profiling to document changes in sedimentation patterns in the cove after culvert removal