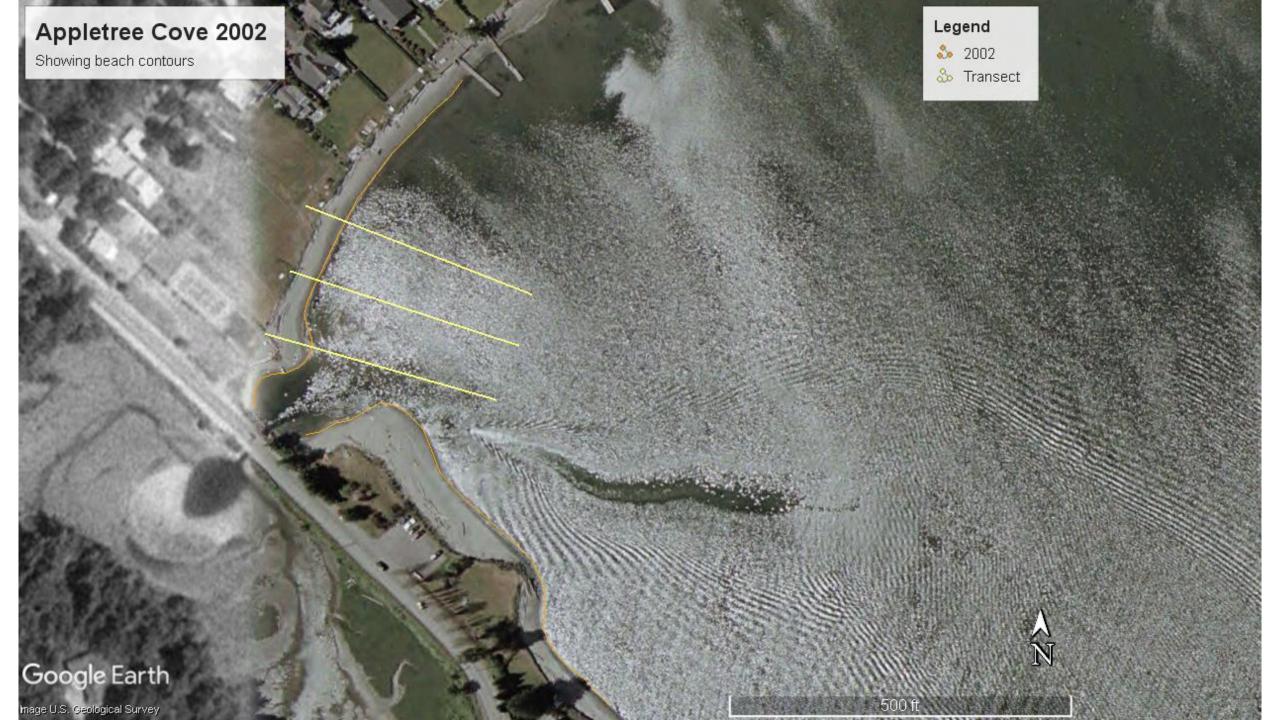

Concerns by property owners prompted Stillwaters to conduct beach profiling to document changes in sedimentation patterns in the cove after culvert removal

Oct 2020 250 ft

**Transect 3** 

April 2015 100 ft

> Oct 2020 90 ft

April 2015 300 ft (Stream @ 290-300)

> Oct 2020 300 ft.

Transect 1 Beach Profile

Since 2014, the main outflow of Carpenter Creek through Appletree Cove at low tide has been moving north – why?