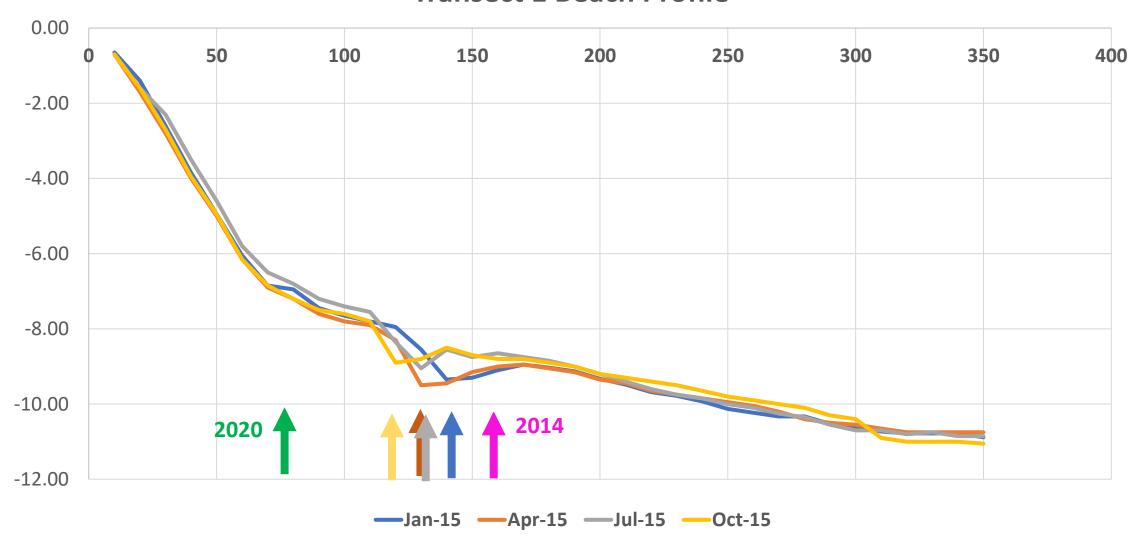

### **Transect 1 Beach Profile**

### **Transect 1 Beach Profile**

**April 2015 100 ft** 

April 2015 150 ft (Stream @ 130-140 ft)

Oct 2020 150 ft

**Transect 2** 

April 2015 100 ft

> Oct 2020 90 ft

April 2015 250 ft (Stream @ ~230 – 300 ft)

Oct 2020 250 ft

**Transect 3** 

April 2015 100 ft

> Oct 2020 90 ft

April 2015 300 ft (Stream @ 290-300)

> Oct 2020 300 ft.

Transect 1 Beach Profile

Since 2014, the main outflow of Carpenter Creek through Appletree Cove at low tide has been moving north – why?

- Build up of sediment on right bank. But why?
- Natural flow rates as opposed to flow rates increased by the restricted culvert?
- More sediment being moved out of the estuary since 2012 Fish Passage?
- More sediment and/or water moving out of the estuary since the 2018 bridge?
- More rainfall?

60

Transect 1 Beach Profile