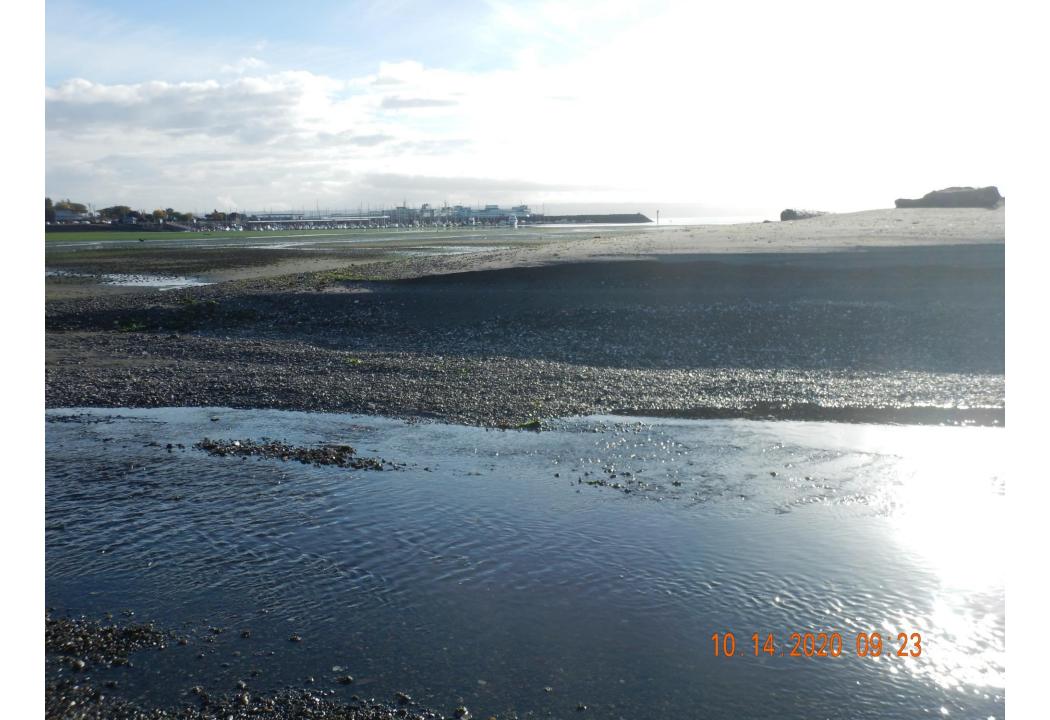

Oct 2020 250 ft

**Transect 3** 

April 2015 100 ft

> Oct 2020 90 ft

April 2015 300 ft (Stream @ 290-300)

> Oct 2020 300 ft.

Transect 1 Beach Profile

Since 2014, the main outflow of Carpenter Creek through Appletree Cove at low tide has been moving north – why?

- Build up of sediment on right bank. But why?
- Natural flow rates as opposed to flow rates increased by the restricted culvert?
- More sediment being moved out of the estuary since 2012 Fish Passage?
- More sediment and/or water moving out of the estuary since the 2018 bridge?
- More rainfall?