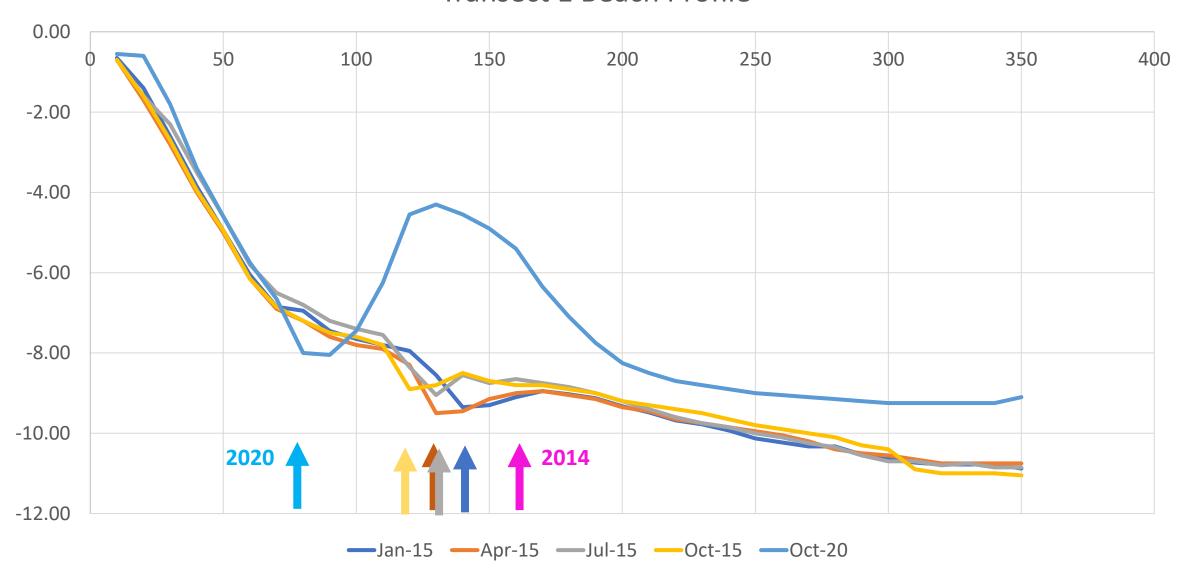

### **Transect 1 Beach Profile**

### **Transect 1 Beach Profile**

**April 2015 100 ft** 

April 2015 150 ft (Stream @ 130-140 ft)

Oct 2020 150 ft

**Transect 2** 

April 2015 100 ft

> Oct 2020 90 ft

April 2015 250 ft (Stream @ ~230 – 300 ft)

Oct 2020 250 ft

**Transect 3** 

April 2015 100 ft

> Oct 2020 90 ft

April 2015 300 ft (Stream @ 290-300)

> Oct 2020 300 ft.

Transect 1 Beach Profile

Since 2014, the main outflow of Carpenter Creek through Appletree Cove at low tide has been moving north – why?

60

Transect 1 Beach Profile