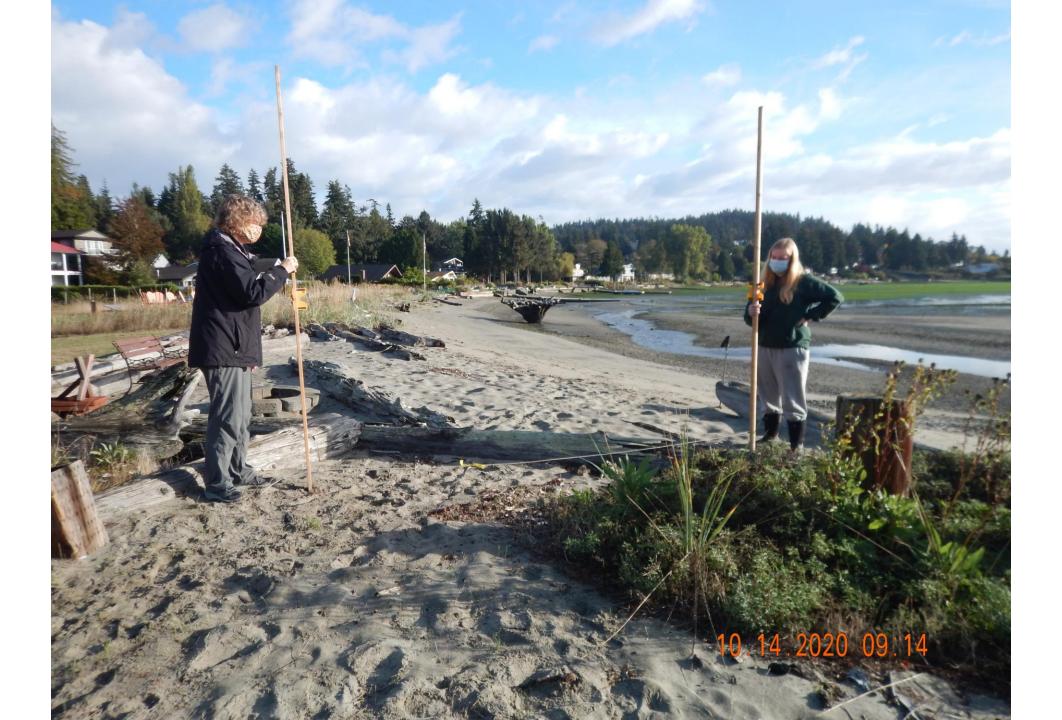

Concerns by property owners prompted Stillwaters to conduct beach profiling to document changes in sedimentation patterns in the cove after culvert removal