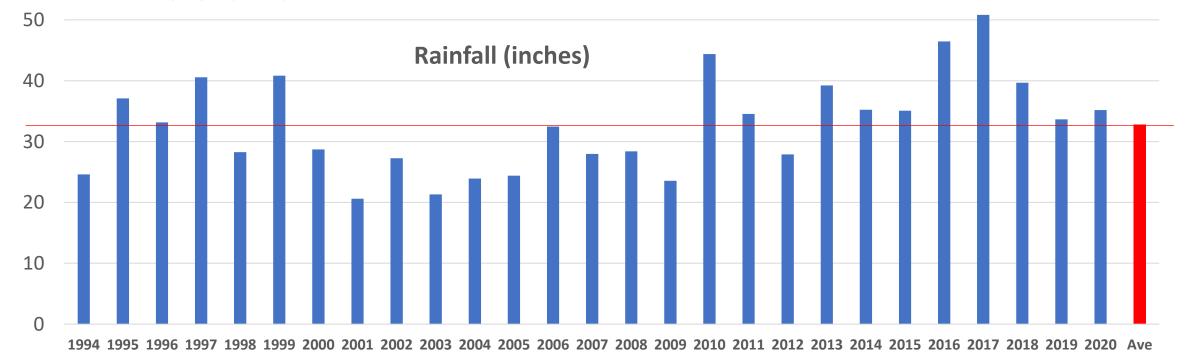

- Build up of sediment on right bank. But why?
- Natural flow rates as opposed to flow rates increased by the restricted culvert?
- More sediment being moved out of the estuary since 2012 Fish Passage?
- More sediment and/or water moving out of the estuary since the 2018 bridge?
- More rainfall?

### Rainfall (inches)