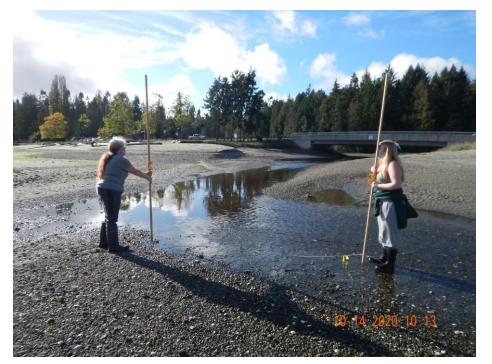

Concerns by property owners prompted Stillwaters to conduct beach profiling to document changes in sedimentation patterns in the cove after culvert removal