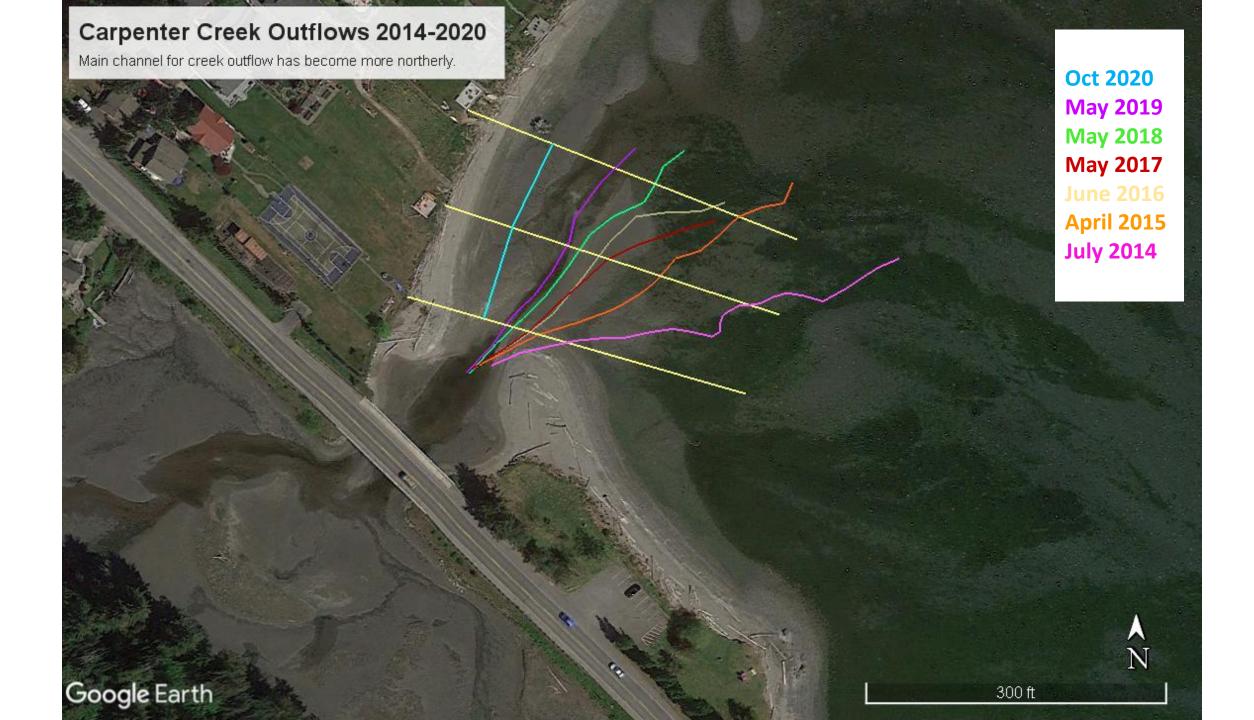

Oct 2020 250 ft

**Transect 3** 

April 2015 100 ft

> Oct 2020 90 ft

April 2015 300 ft (Stream @ 290-300)

> Oct 2020 300 ft.

Transect 1 Beach Profile

Since 2014, the main outflow of Carpenter Creek through Appletree Cove at low tide has been moving north – why?

- Build up of sediment on right bank. But why?
- Natural flow rates as opposed to flow rates increased by the restricted culvert?
- More sediment being moved out of the estuary since 2012 Fish Passage?
- More sediment and/or water moving out of the estuary since the 2018 bridge?
- More rainfall?