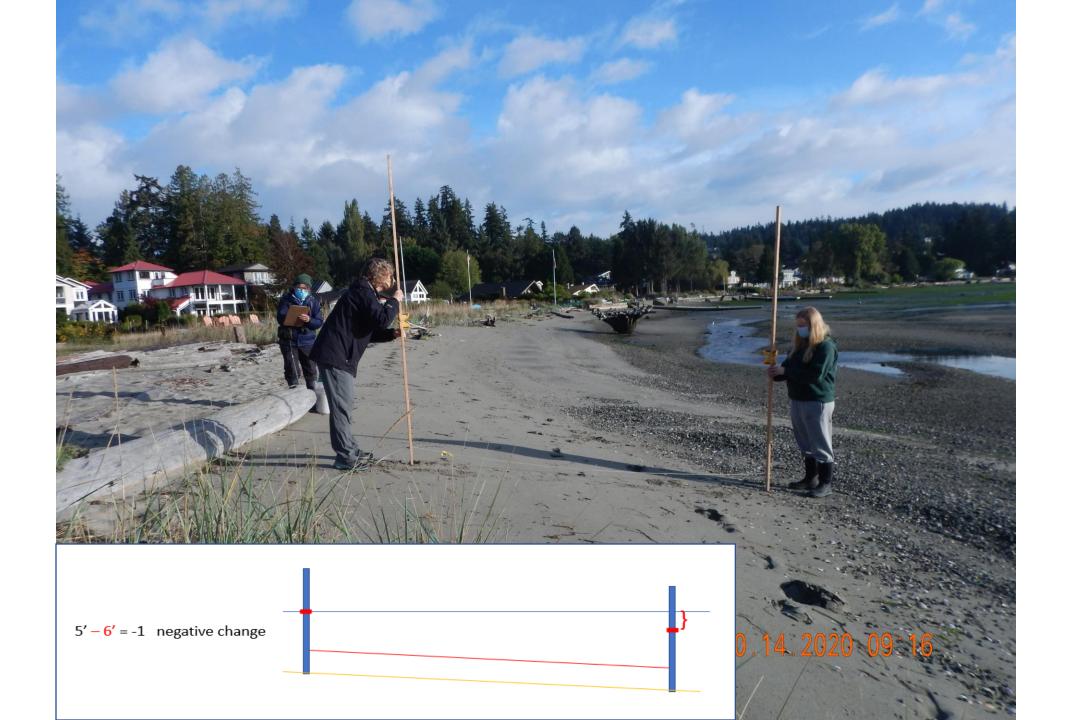

# **Beach Profiling**

- allows you to take a snapshot (cross section) of a beach at a point in time
- taking the same snapshot in different months and/or years show changes over time
- changes may be due to wave action, currents or the placement or removal of man-made structures

Concerns by property owners prompted Stillwaters to conduct beach profiling to document changes in sedimentation patterns in the cove after culvert removal