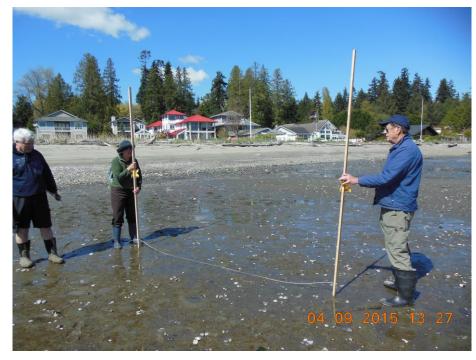

Concerns by property owners prompted Stillwaters to conduct beach profiling to document changes in sedimentation patterns in the cove after culvert removal