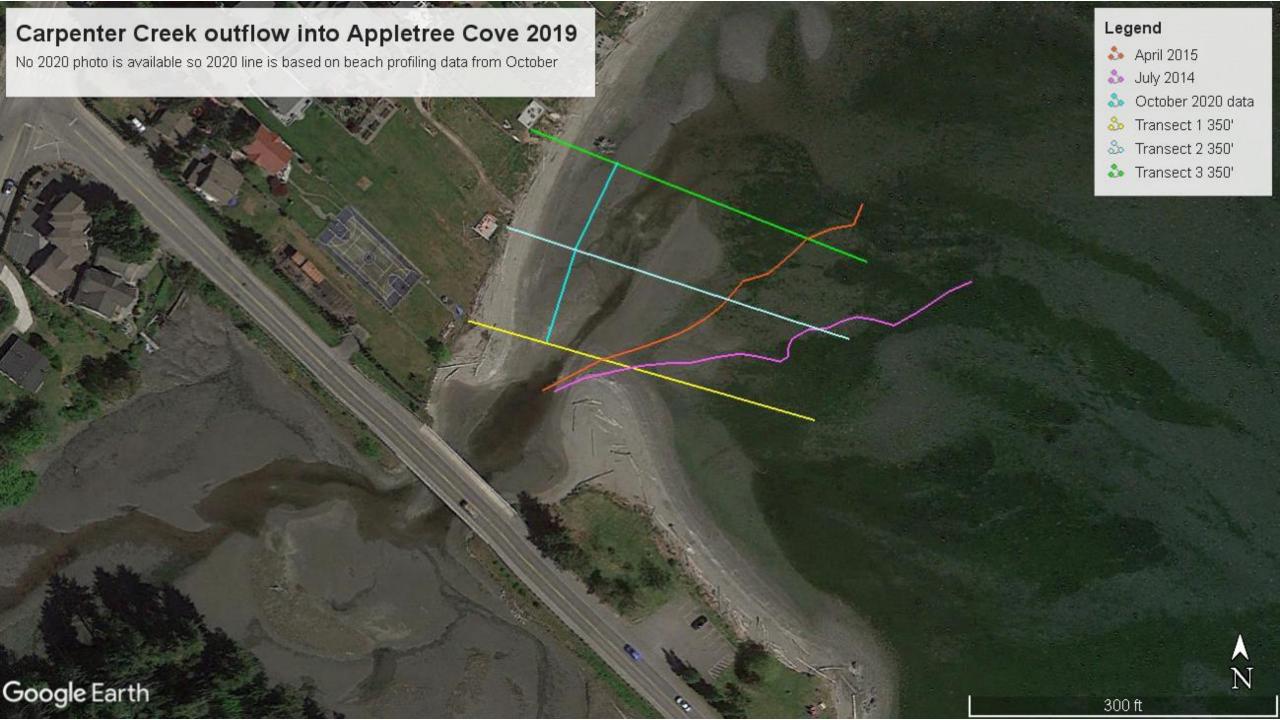

Concerns by property owners prompted Stillwaters to conduct beach profiling to document changes in sedimentation patterns in the cove after culvert removal

Oct 2020 250 ft

**Transect 3** 

April 2015 100 ft

> Oct 2020 90 ft

April 2015 300 ft (Stream @ 290-300)

> Oct 2020 300 ft.

Transect 1 Beach Profile

Since 2014, the main outflow of Carpenter Creek through Appletree Cove at low tide has been moving north – why?