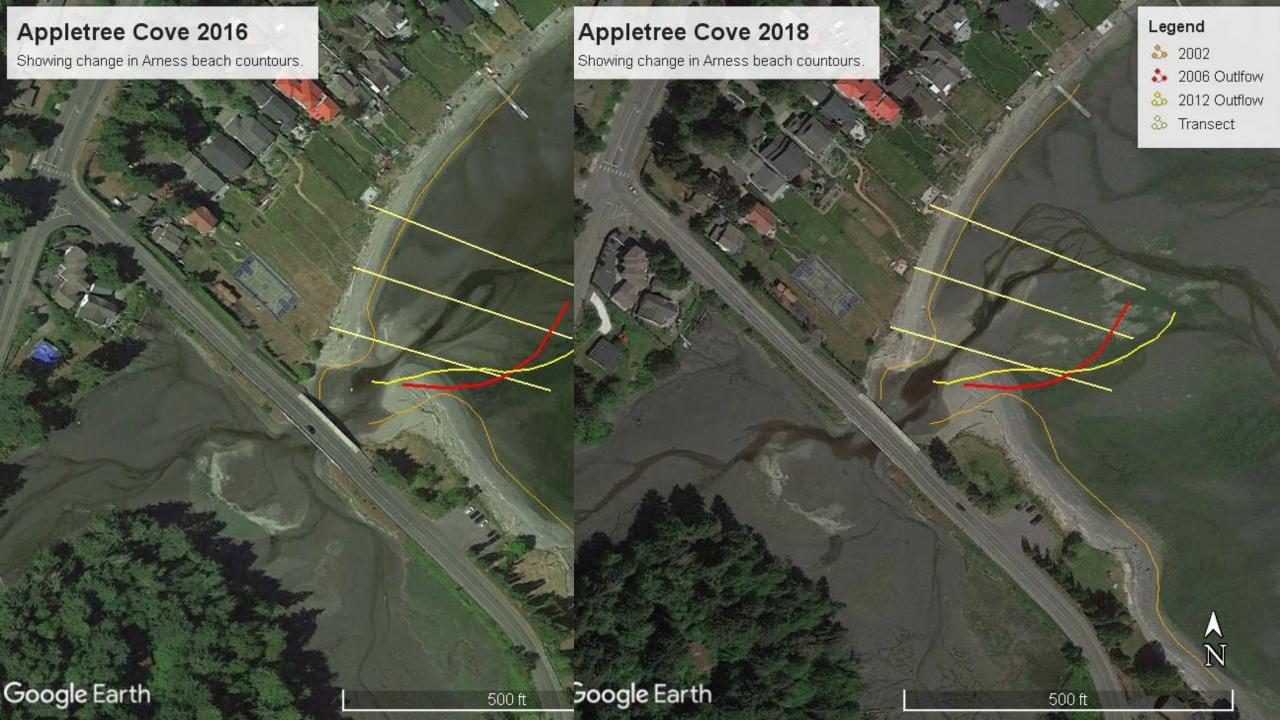

Oct 2020 250 ft

**Transect 3** 

April 2015 100 ft

> Oct 2020 90 ft

April 2015 300 ft (Stream @ 290-300)

> Oct 2020 300 ft.

Transect 1 Beach Profile

Since 2014, the main outflow of Carpenter Creek through Appletree Cove at low tide has been moving north – why?