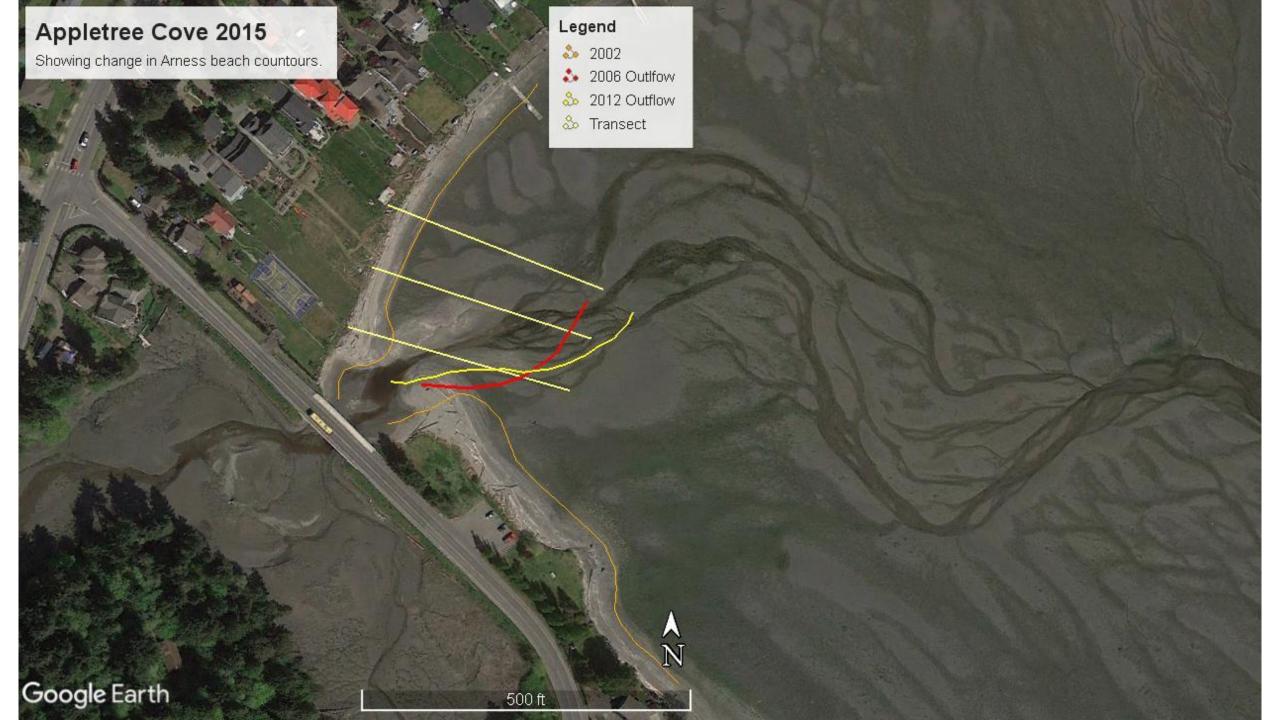

Oct 2020 250 ft

**Transect 3** 

April 2015 100 ft

> Oct 2020 90 ft

April 2015 300 ft (Stream @ 290-300)

> Oct 2020 300 ft.

Transect 1 Beach Profile

Since 2014, the main outflow of Carpenter Creek through Appletree Cove at low tide has been moving north – why?