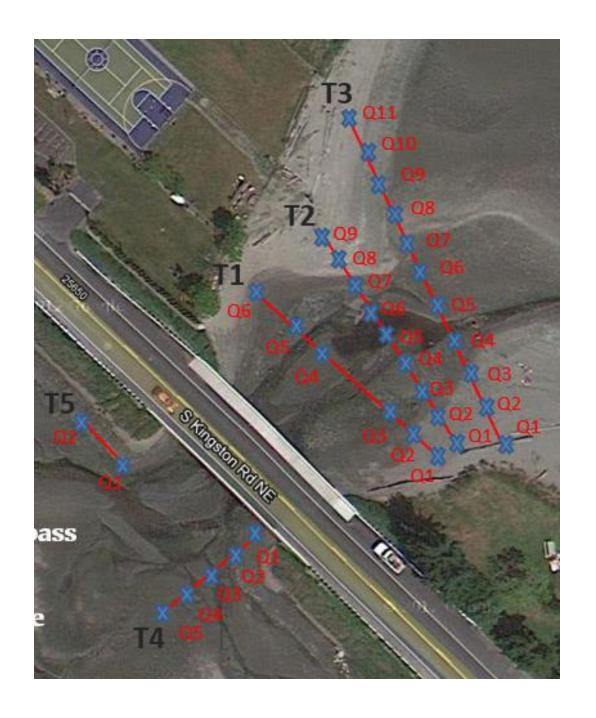

### **Transect 1 Beach Profile**

### **Transect 1 Beach Profile**

**April 2015 100 ft** 

April 2015 150 ft (Stream @ 130-140 ft)

Oct 2020 150 ft

**Transect 2** 

April 2015 100 ft

> Oct 2020 90 ft

April 2015 250 ft (Stream @ ~230 – 300 ft)

Oct 2020 250 ft

**Transect 3** 

April 2015 100 ft

> Oct 2020 90 ft

April 2015 300 ft (Stream @ 290-300)

> Oct 2020 300 ft.

Transect 1 Beach Profile

Since 2014, the main outflow of Carpenter Creek through Appletree Cove at low tide has been moving north – why?