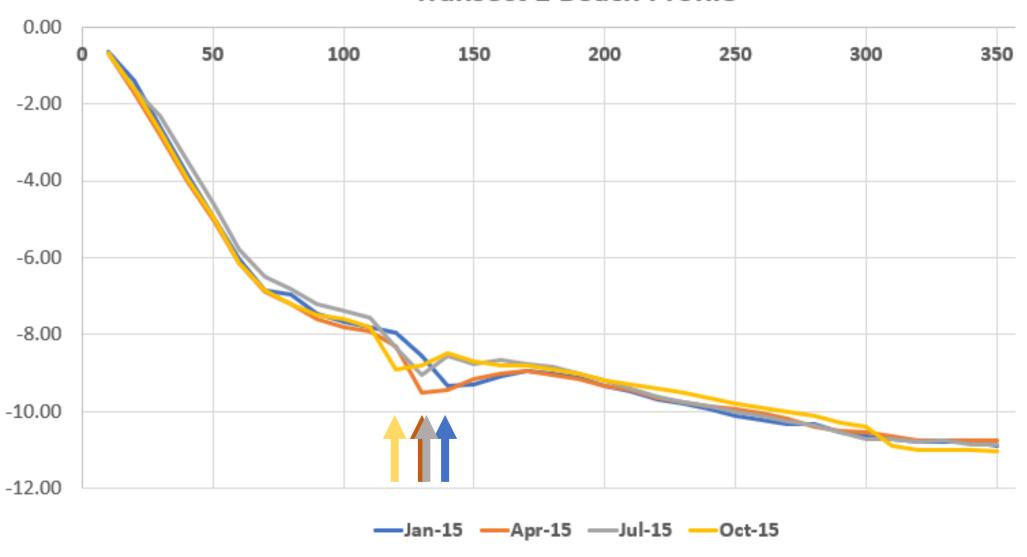

### **Transect 1 Beach Profile**

### **Transect 1 Beach Profile**

**April 2015 100 ft** 

April 2015 150 ft (Stream @ 130-140 ft)

Oct 2020 150 ft

**Transect 2** 

April 2015 100 ft

> Oct 2020 90 ft

April 2015 250 ft (Stream @ ~230 – 300 ft)

Oct 2020 250 ft

**Transect 3** 

April 2015 100 ft

> Oct 2020 90 ft

April 2015 300 ft (Stream @ 290-300)

> Oct 2020 300 ft.

Transect 1 Beach Profile

Since 2014, the main outflow of Carpenter Creek through Appletree Cove at low tide has been moving north – why?

- Build up of sediment on right bank. But why?
- Natural flow rates as opposed to flow rates increased by the restricted culvert?
- More sediment being moved out of the estuary since 2012 Fish Passage?
- More sediment and/or water moving out of the estuary since the 2018 bridge?
- More rainfall?

60

Transect 1 Beach Profile