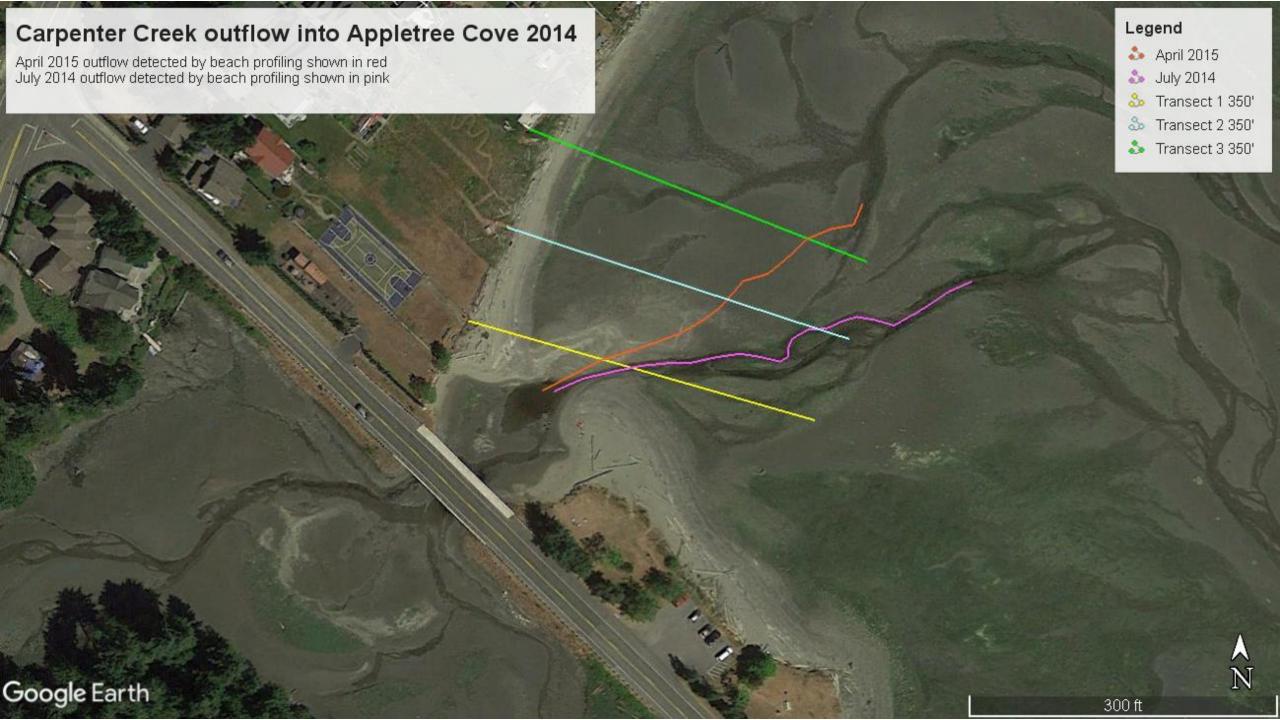

Oct 2020 250 ft

**Transect 3** 

April 2015 100 ft

> Oct 2020 90 ft

April 2015 300 ft (Stream @ 290-300)

> Oct 2020 300 ft.

Transect 1 Beach Profile

Since 2014, the main outflow of Carpenter Creek through Appletree Cove at low tide has been moving north – why?

- Build up of sediment on right bank. But why?
- Natural flow rates as opposed to flow rates increased by the restricted culvert?
- More sediment being moved out of the estuary since 2012 Fish Passage?
- More sediment and/or water moving out of the estuary since the 2018 bridge?
- More rainfall?