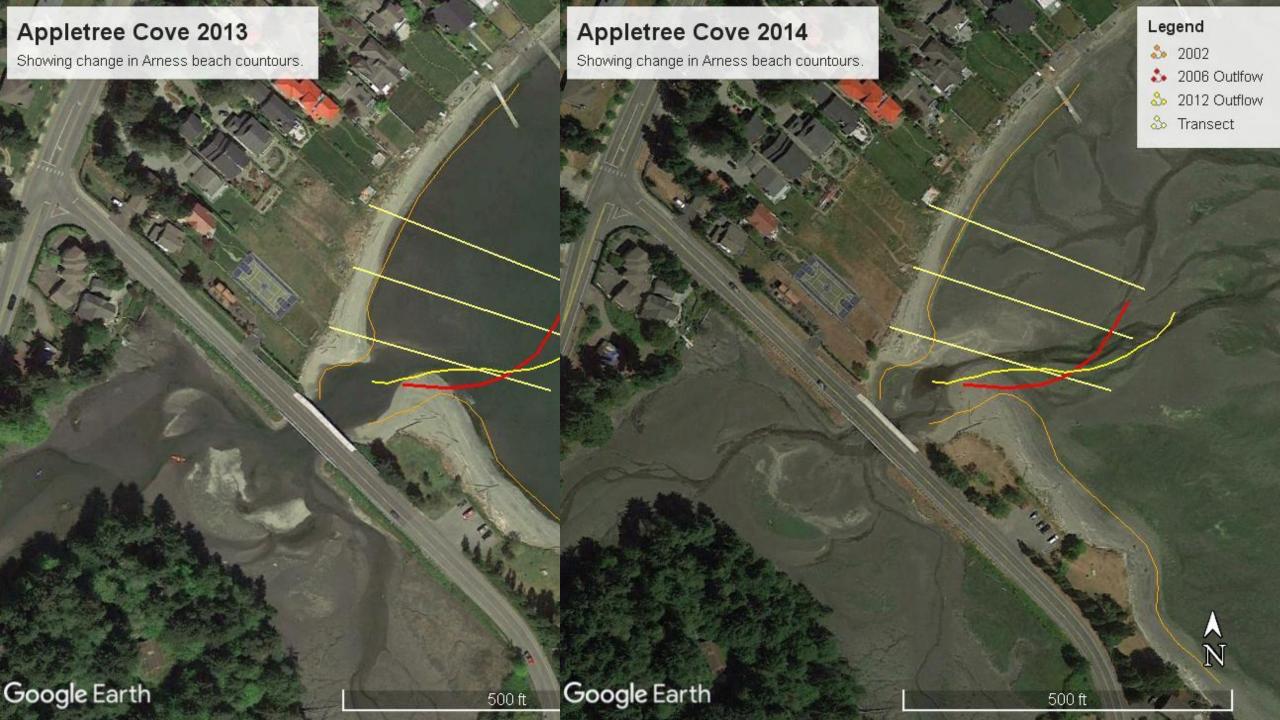

Oct 2020 250 ft

**Transect 3** 

April 2015 100 ft

> Oct 2020 90 ft

April 2015 300 ft (Stream @ 290-300)

> Oct 2020 300 ft.

Transect 1 Beach Profile

Since 2014, the main outflow of Carpenter Creek through Appletree Cove at low tide has been moving north – why?

- Build up of sediment on right bank. But why?
- Natural flow rates as opposed to flow rates increased by the restricted culvert?
- More sediment being moved out of the estuary since 2012 Fish Passage?
- More sediment and/or water moving out of the estuary since the 2018 bridge?
- More rainfall?