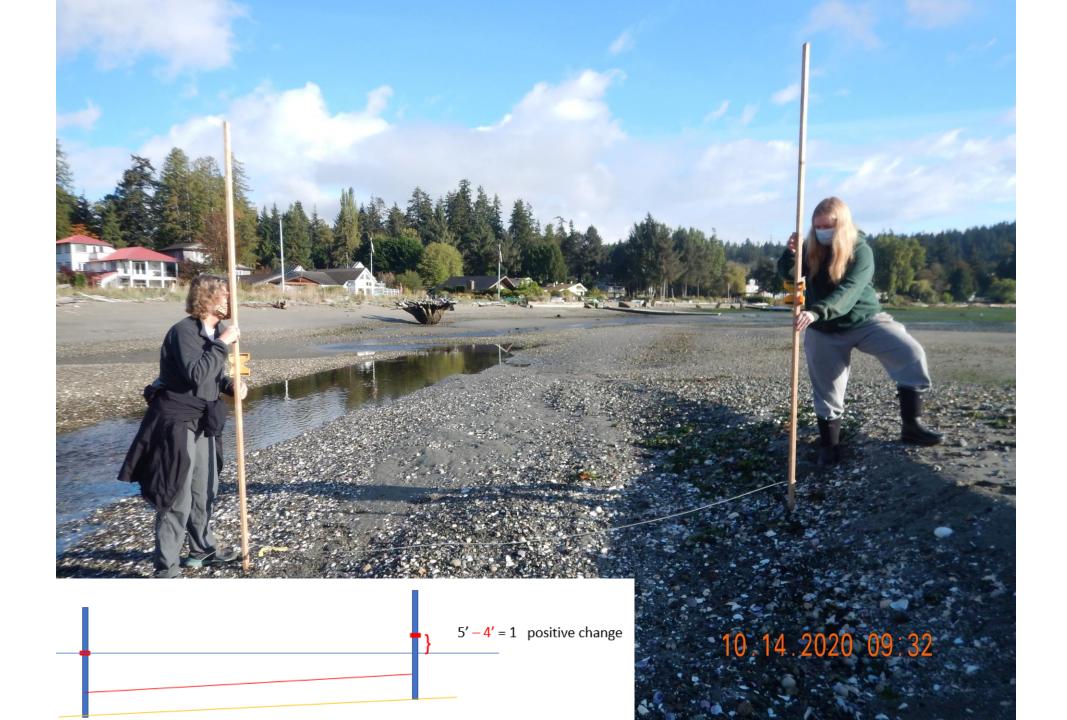

# **Beach Profiling**

- allows you to take a snapshot (cross section) of a beach at a point in time
- taking the same snapshot in different months and/or years show changes over time
- changes may be due to wave action, currents or the placement or removal of man-made structures

Concerns by property owners prompted Stillwaters to conduct beach profiling to document changes in sedimentation patterns in the cove after culvert removal