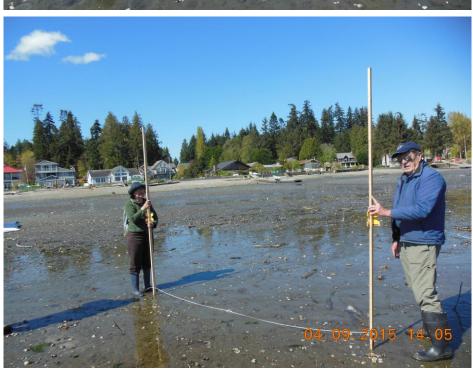

# **Beach Profiling**

- allows you to take a snapshot (cross section) of a beach at a point in time
- taking the same snapshot in different months and/or years show changes over time
- changes may be due to wave action, currents or the placement or removal of man-made structures

Concerns by property owners prompted Stillwaters to conduct beach profiling to document changes in sedimentation patterns in the cove after culvert removal