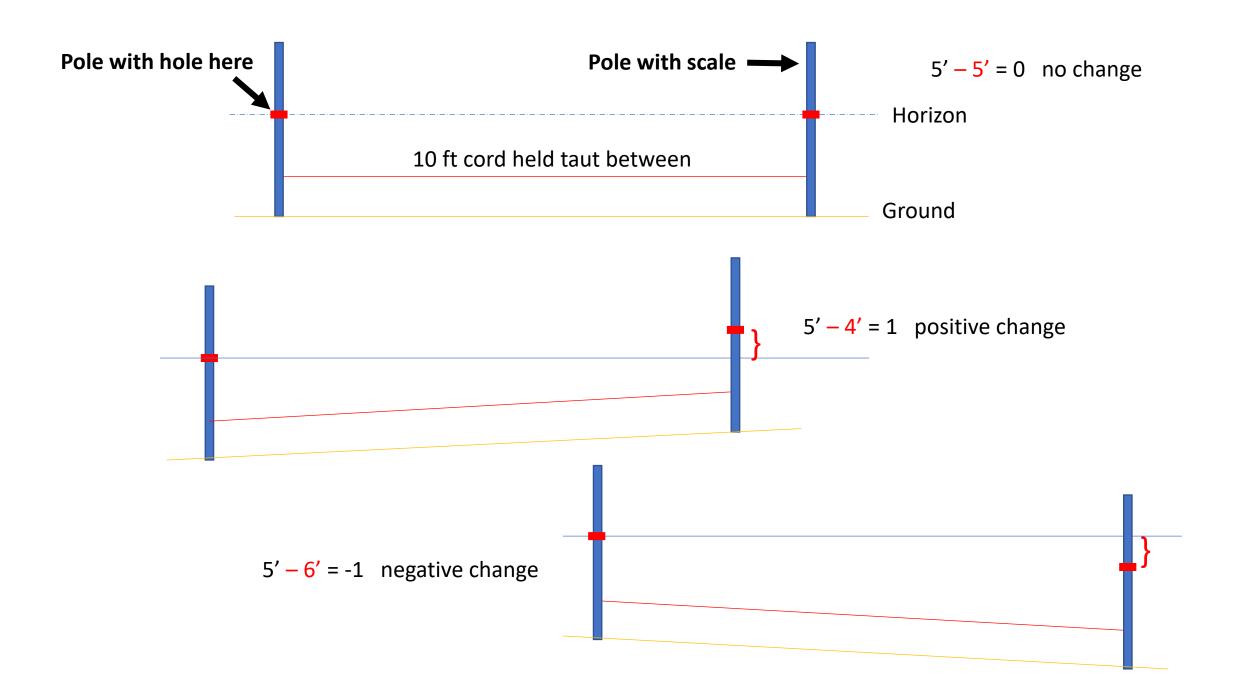

# **Beach Profiling**

- allows you to take a snapshot (cross section) of a beach at a point in time
- taking the same snapshot in different months and/or years show changes over time
- changes may be due to wave action, currents or the placement or removal of man-made structures