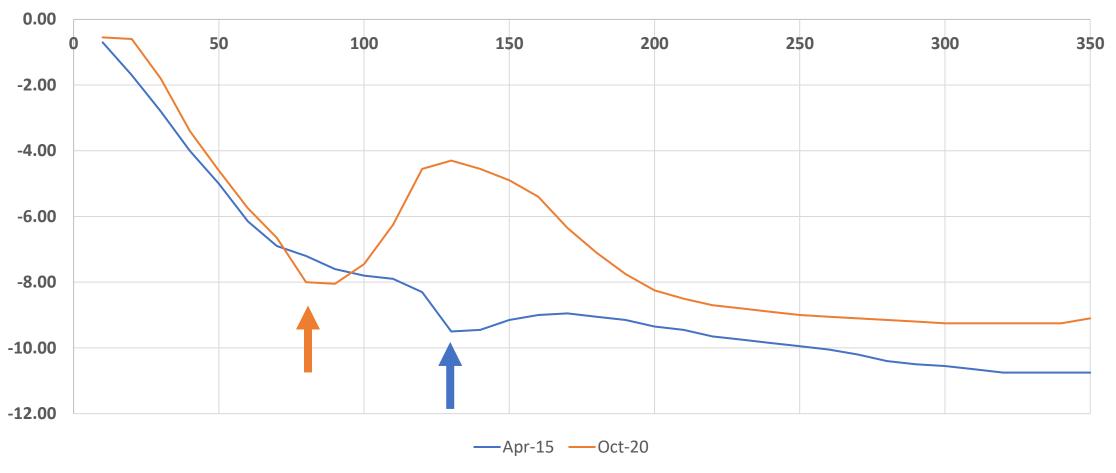

### **Transect 1 Beach Profile**

**April 2015 100 ft** 

April 2015 150 ft (Stream @ 130-140 ft)

Oct 2020 150 ft

**Transect 2** 

April 2015 100 ft

> Oct 2020 90 ft

April 2015 250 ft (Stream @ ~230 – 300 ft)

Oct 2020 250 ft

**Transect 3** 

April 2015 100 ft

> Oct 2020 90 ft

April 2015 300 ft (Stream @ 290-300)

> Oct 2020 300 ft.

Transect 1 Beach Profile

Since 2014, the main outflow of Carpenter Creek through Appletree Cove at low tide has been moving north – why?