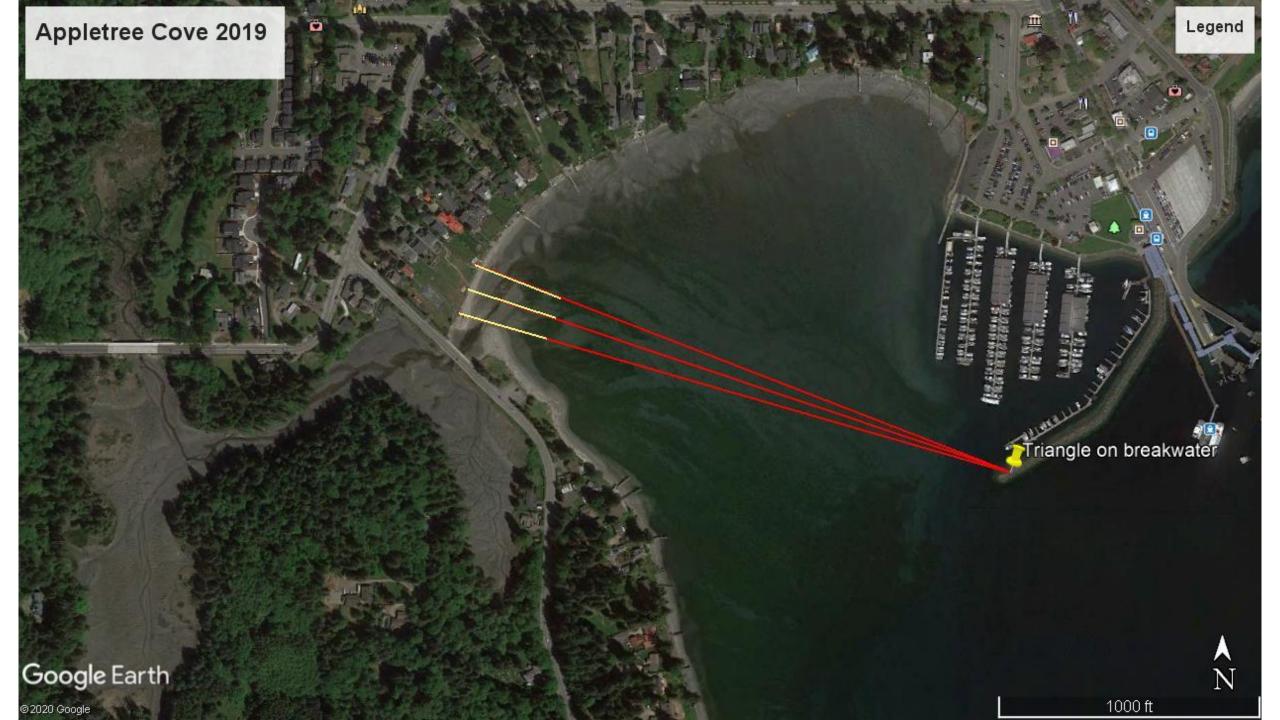

### **Transect 1 Beach Profile**

### **Transect 1 Beach Profile**

**April 2015 100 ft** 

April 2015 150 ft (Stream @ 130-140 ft)

Oct 2020 150 ft

**Transect 2** 

April 2015 100 ft

> Oct 2020 90 ft

April 2015 250 ft (Stream @ ~230 – 300 ft)