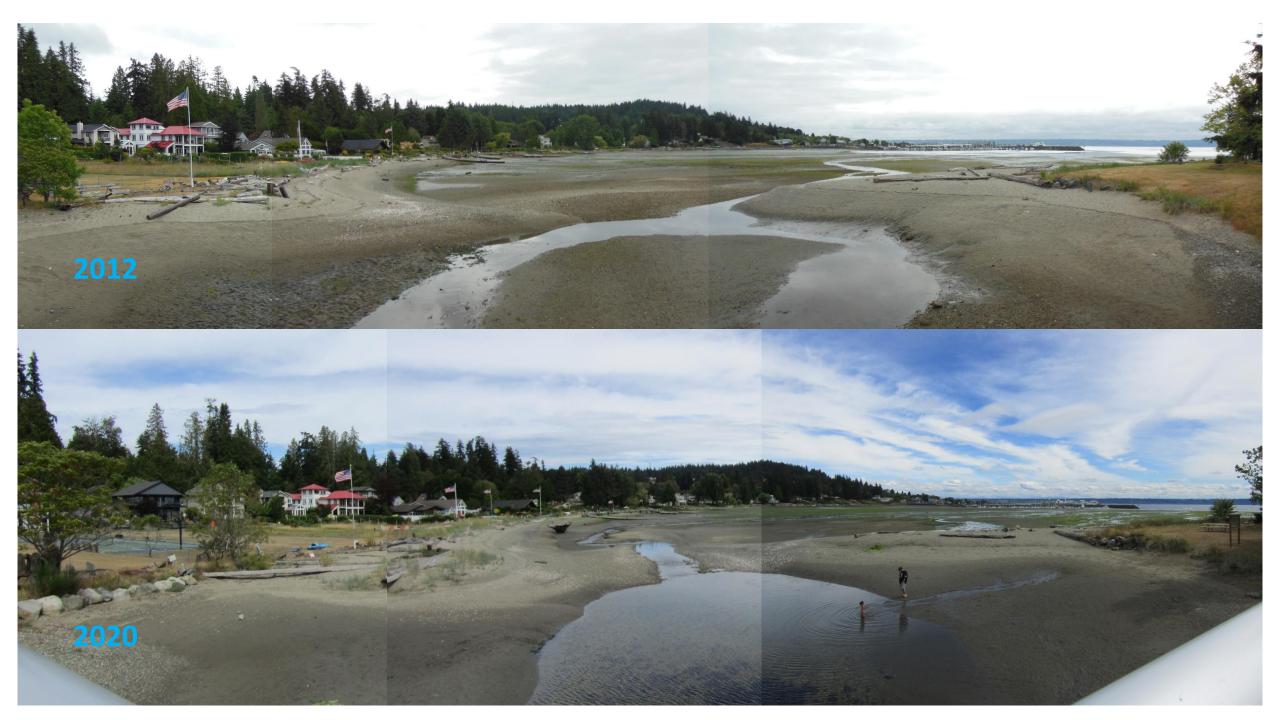

Concerns by property owners prompted Stillwaters to conduct beach profiling to document changes in sedimentation patterns in the cove after culvert removal