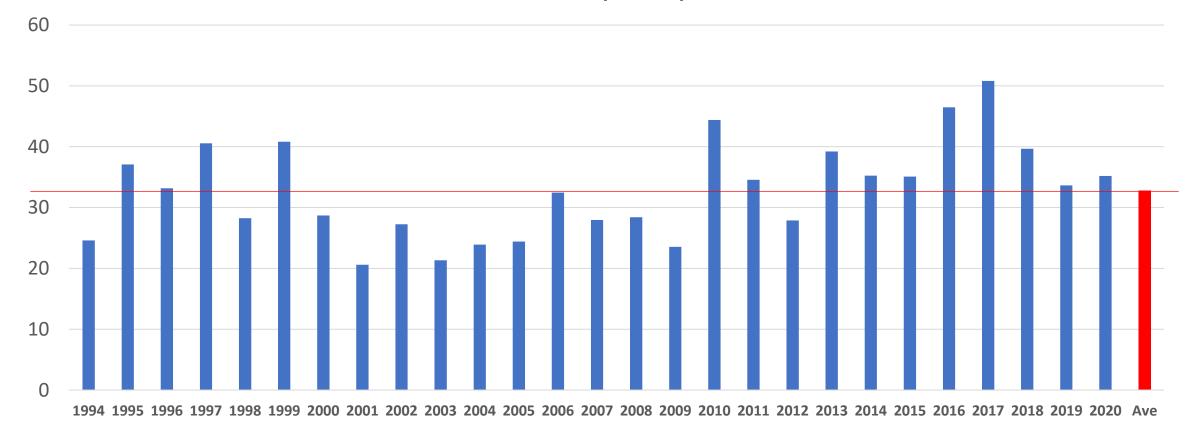

40 ft)

Oct 2020 150 ft



**Transect 2** 





April 2015 100 ft

> Oct 2020 90 ft





April 2015 250 ft (Stream @ ~230 – 300 ft)

Oct 2020 250 ft



**Transect 3** 





April 2015 100 ft

> Oct 2020 90 ft



April 2015 300 ft (Stream @ 290-300)

> Oct 2020 300 ft.

















Transect 1 Beach Profile







Since 2014, the main outflow of Carpenter Creek through Appletree Cove at low tide has been moving north – why?

- Build up of sediment on right bank. But why?
- Natural flow rates as opposed to flow rates increased by the restricted culvert?
- More sediment being moved out of the estuary since 2012 Fish Passage?
- More sediment and/or water moving out of the estuary since the 2018 bridge?
- More rainfall?

60

















Transect 1 Beach Profile



### Rainfall (inches)