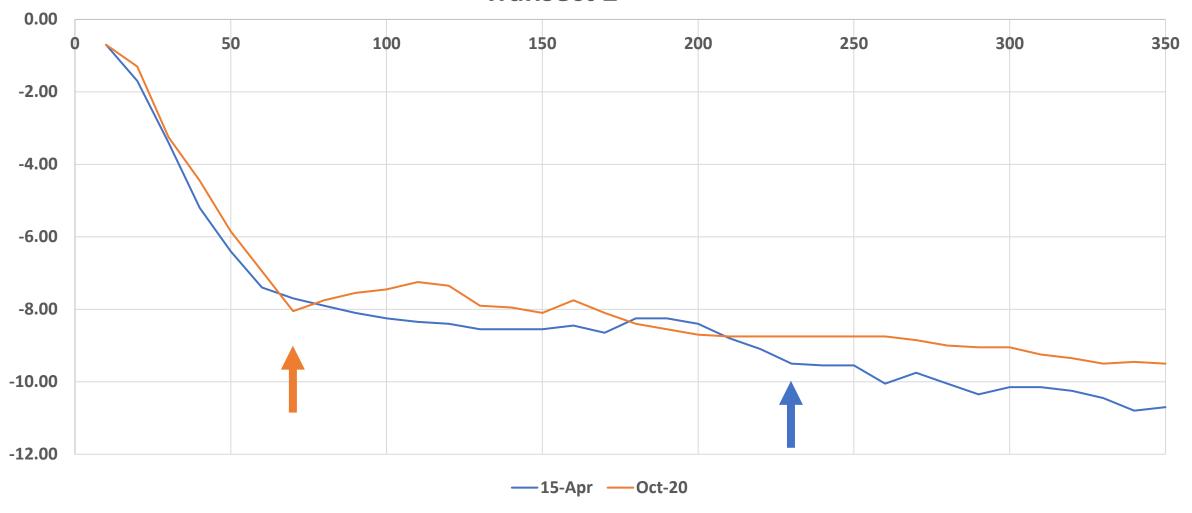

### **Transect 1 Beach Profile**

### **Transect 1 Beach Profile**

**April 2015 100 ft** 

April 2015 150 ft (Stream @ 130-140 ft)

Oct 2020 150 ft

**Transect 2** 

April 2015 100 ft

> Oct 2020 90 ft

April 2015 250 ft (Stream @ ~230 – 300 ft)

60

Transect 1 Beach Profile

Oct 2020 250 ft

**Transect 3** 

April 2015 100 ft

> Oct 2020 90 ft

April 2015 300 ft (Stream @ 290-300)

> Oct 2020 300 ft.

Transect 1 Beach Profile

Since 2014, the main outflow of Carpenter Creek through Appletree Cove at low tide has been moving north – why?

- Build up of sediment on right bank. But why?
- Natural flow rates as opposed to flow rates increased by the restricted culvert?
- More sediment being moved out of the estuary since 2012 Fish Passage?
- More sediment and/or water moving out of the estuary since the 2018 bridge?
- More rainfall?