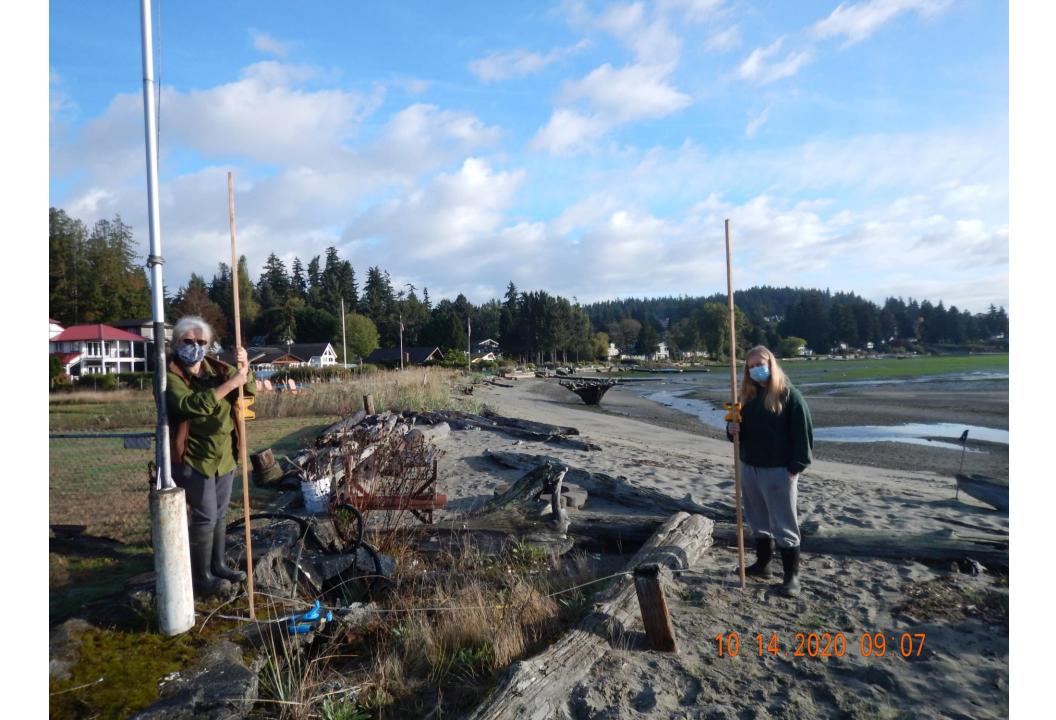

Concerns by property owners prompted Stillwaters to conduct beach profiling to document changes in sedimentation patterns in the cove after culvert removal